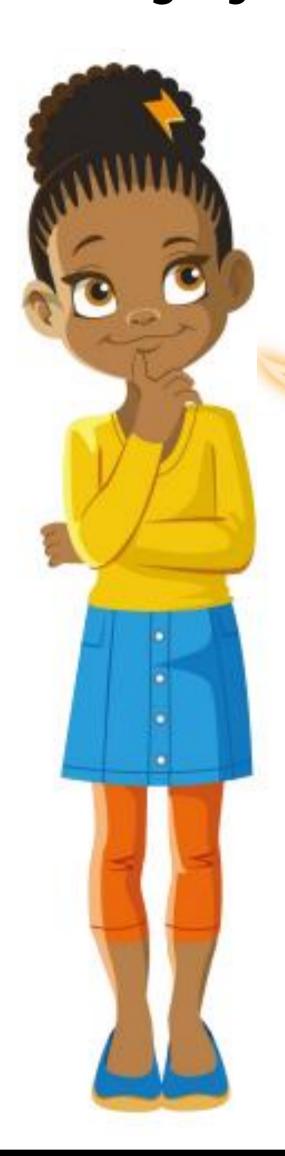

'Mistakes are cool!'

'Have I found all of the solutions?'

Flexible Flo is open-minded and sometimes indecisive. She likes to think differently and come up with a variety of methods or ideas.

'Let's try it this way ...'

'Can we do it differently?'

'I've got another way of doing this!'

Brave Astrid is confident, willing to take risks and unafraid of failure. She is never scared to jump straight into a problem or question, and although she often makes simple mistakes she is happy to talk them through with others.