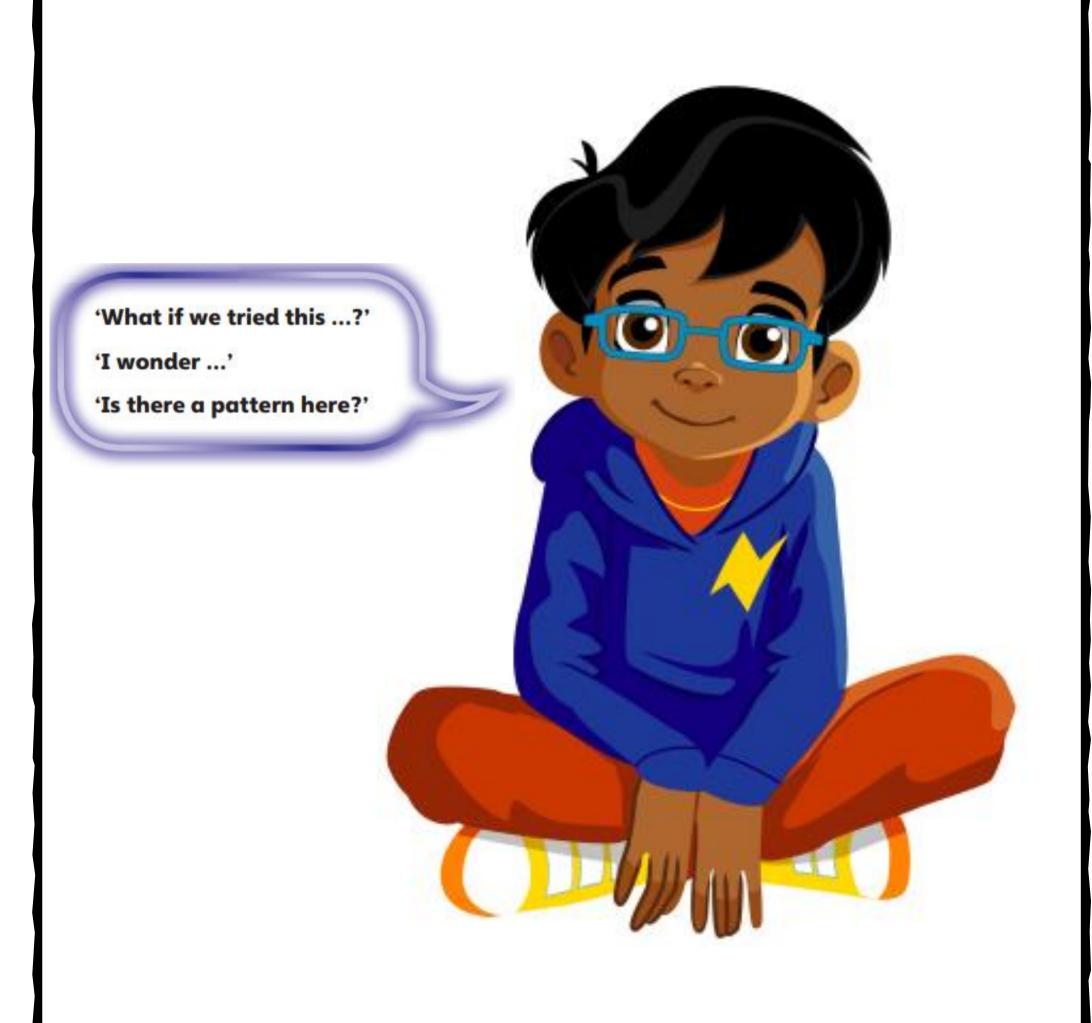

Curious Ash is eager, interested and inquisitive, and he loves solving puzzles and problems. Ash asks lots of questions but sometimes gets distracted.