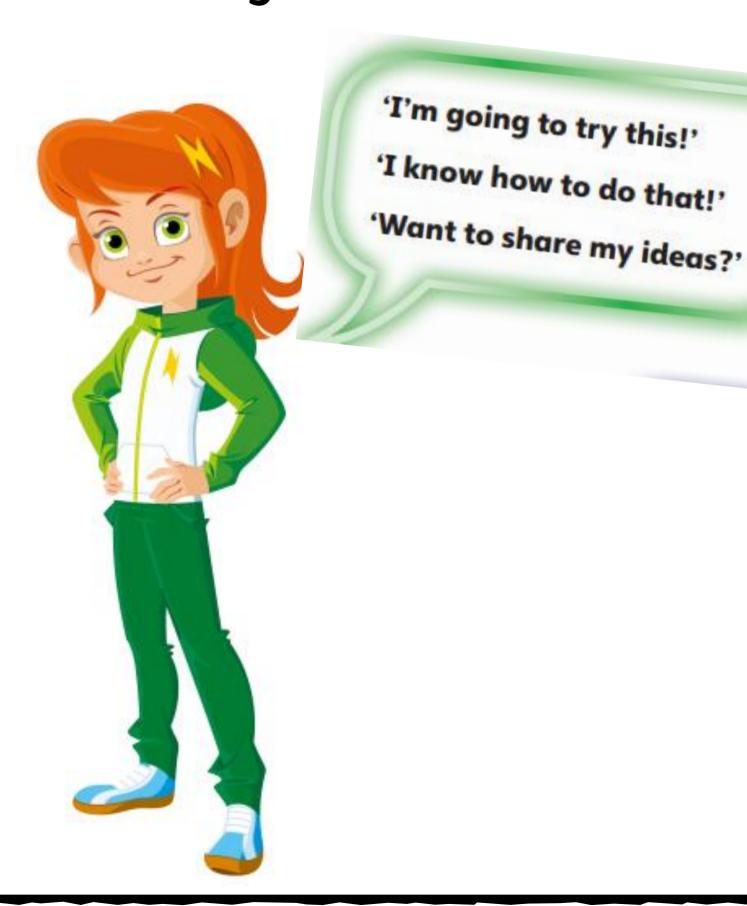

'Can we do it differently?'

'I've got another way of doing this!'

Brave Astrid is confident, willing to take risks and unafraid of failure. She is never scared to jump straight into a problem or question, and although she often makes simple mistakes she is happy to talk them through with others.